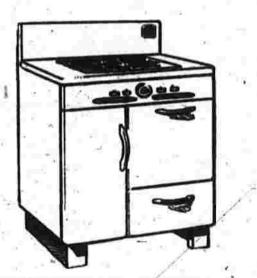

The little gas range with big range performance will fit Greenhaven homes!

If you're one of the lucky "firsts" to move to the Veteran's Housing Project, Greenhaven, you'll want to reserve your Bengal Gas Range now. You'll want the dependability of a Bengal, Hundreds of Manchester housewives are using Bengal combination ranges daily.

The Bengal apartment size (30-inch) gas range pictured has the same sturdy quality construction as its bigger brothers, It's compact, yet has four top burners, 16 x 19 x 14 inch oven, a broiler, plus a full height storage compartment! It just fits the space allowed for your range